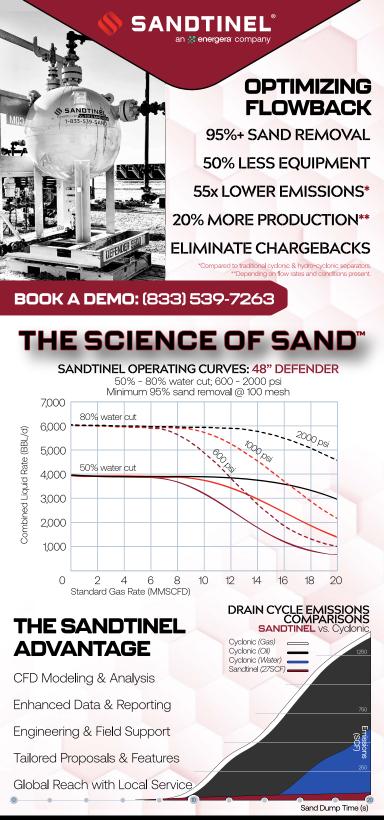

# THE DEFENDER

SANDI

Today's evolving operations call for advanced sand control & monitoring solutions in production & flowback.

> Sandtinel® offers solutions that are highly effective, simple, safe, & versatile that also reduce environmental impacts.

Defenders are the bedrock of the Sandtinel fleet defending equipment from flowback erosion & downstream damage.

# DON'T HOLD YOUR WELL BACK

# **KEY SPECIFICATIONS**

#### MAWP PSI

#### **PRODUCTION UP TO**

**INTERIOR DIAMETER (ID)** 

**EFFICIENT STORAGE** 

CAPTURE RATE

## VL-TEK VAPOR LOCK

## FILTER-LESS





www.SANDTINEL.com

5,500psi

10,000врд @ 15ммscfd

48"

200 - 600Ibs

95+%





Technology powered by <mark>़े: energera</mark>

www.energera.com